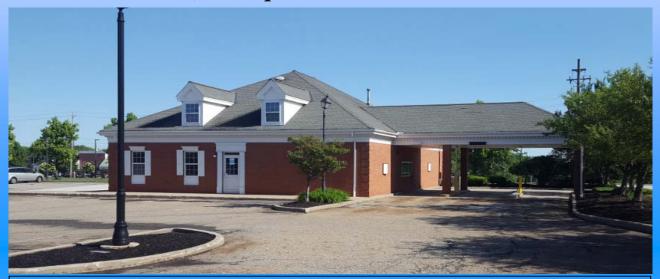

## 3,000 square feet available

**Description:** 550 East Royalton Road. Located just East of Broadview Road at the corner of Towne Center Drive. Freestanding building with three drive lanes.

**Co-Tenants:** Inline with Coffee Club, Romeo's Pizza, Petroff Dental, Digestive Disease, etc. **Nearby Tenants:** Parma Hospital, Handel's Ice-cream, Boneyard, Giant Eagle, Chipotle, Jimmy Johns, Bob Evans, Tom & Chee, AT&T, T-Mobile, Subway, Fast Signs, etc.